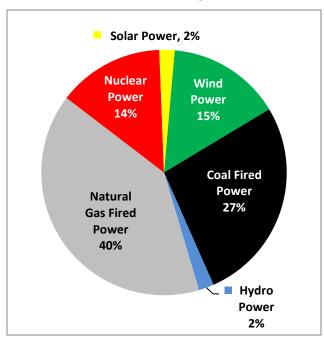

**Exhibit A: Sources of Electricity Table** 

Exhibit B: Sources of Electricity Supplied for the 12 months ending 9/30/2024

| Sources of Electricity Supplied for the 12 months ending 9/30/2024 | Percentage<br>of Total |
|--------------------------------------------------------------------|------------------------|
| Biomass Power                                                      | 0%                     |
| Coal-fired power                                                   | 27%                    |
| Hydro power                                                        | 2%                     |
| Natural gas-fired power                                            | 40%                    |
| Nuclear power                                                      | 14%                    |
| Oil-fired power                                                    | 0%                     |
| Solar power                                                        | 2%                     |
| Wind power                                                         | 15%                    |
| Other resources                                                    | 0%                     |
| Unknown resources purchased from other companies                   | 0%                     |
| TOTAL                                                              | 100%                   |